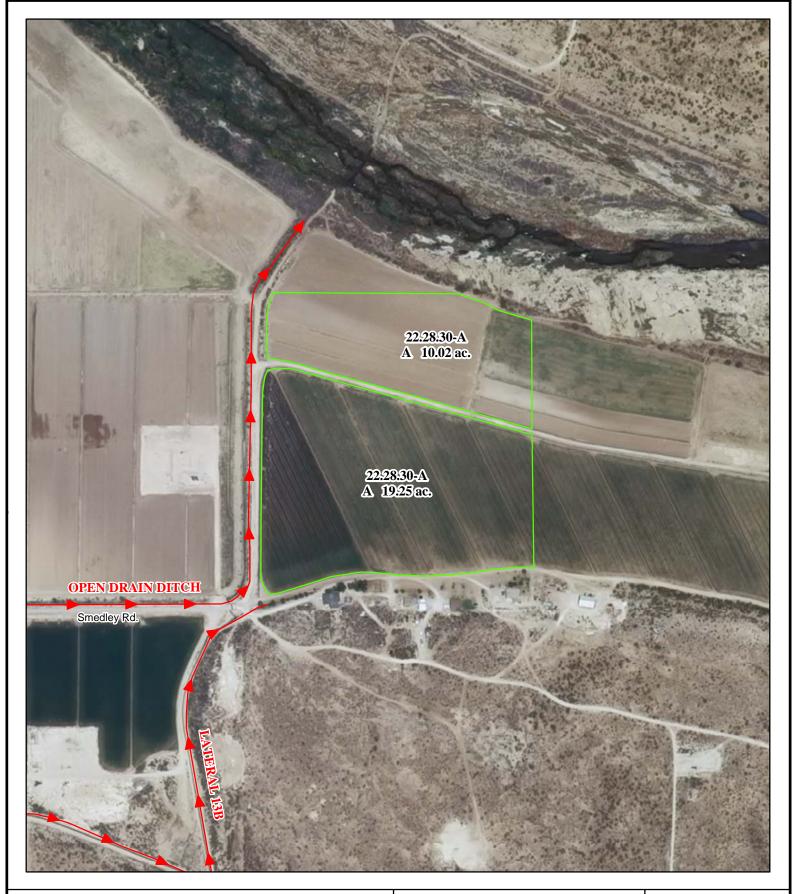

### f. Location and Amount of Irrigated Acreage:

Section 30, Township 22S, Range 28E, N.M.P.M.

Pt. SE<sup>1</sup>/<sub>4</sub> 29.27 acres

Total: 29.27 acres

As shown on the attached revised Hydrographic Survey Map for Subfile No. 22.28.30-A, and the CID Section Hydrographic Survey Map Sheet No. 35 (1999-2011), included in Part F of this Appendix, representing the Court record as of the date of the filing of this Decree.

#### Tract Boundaries

Surface Water Only

Supplemental Groundwater
Reservoir / Pond

No Right

2009 Digital Orthophotography

Grid Interval = 1000Scale 1 " = 400"

1:4,800

# Pecos River Stream System Carlsbad Irrigation District

Hydrographic Survey
Township 22

D.D.

Leo & Leonardo Lopez Subfile 22.28.30-A 4/25/2011

PAE